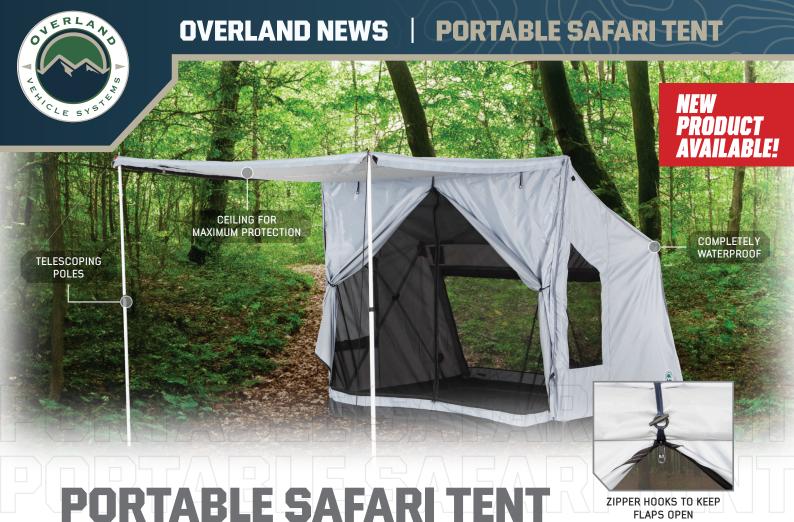

Experience the ultimate camping freedom with the Overland Vehicle Systems Safari Tent. Engineered for speed and convenience, our innovative aluminum folding frame ensures effortless setup and packing in just 30 seconds. Crafted from waterproof 420D Oxford material, and featuring a waterproof PVC floor, this tent offers unbeatable protection from the elements. With its spacious attached awning, you'll have extra room to relax and customize your outdoor space. Stay confortably ventilated with large windows featuring breathable screens to keep the bugs out. Elevate your camping adventures wiht the Overland Vehicle Systames Safari Tent where quick, lightweight, and easy meet the great outdoors.

## Features + Benefits

- · Constructed with high quality waterproof 420D Oxford Body
- Integrated Aluminum Frame for Easy Set Up and Tear Down
- Waterproof Polyyurethane coating for Maximum Water Resistance, Breathable & UV Mold Resistant
- Heavy-Duty SBS Zippers for Reliable Performance
- · Fully enclosed with a Heavy-Duty PVC Floor
- Integrated Awning with Telescoping Poles
- Room to Sleep Up to 4 People Comfortably
- · Included Storage Bag