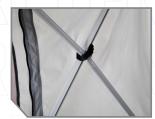

## Features + Benefits

- · Constructed with high quality waterproof 420D Oxford Body
- Integrated Aluminum Frame for Easy Set Up and Tear Down
- Waterproof Polyyurethane coating for Maximum Water Resistance, Breathable & UV Mold Resistant
- Heavy-Duty SBS Zippers for Reliable Performance
- · Fully enclosed with a Heavy-Duty PVC Floor
- Integrated Awning with Telescoping Poles
- Room to Sleep Up to 4 People Comfortably
- · Included Storage Bag

| PART#    | DESCRIPTION          |
|----------|----------------------|
| 18252520 | PORTABLE SAFARI TENT |

DOUBLE STITCHED **ZIPPERS** 

LARGE INDOOR AREA

**VELCRO TIES TO SECURE TENT POLES** 

CONTACT: OVERLANDVEHICLESYSTEMS.COM P: (833) 226-4863